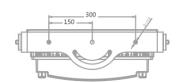

## **Dimensions**

**PHYSICAL** Dimensions: 530 x 200 x 313mm

Net Weight: 12kg

Color: Off-white(Gray, Black Optional)

Housing: Die-cast aluminum

IP Rating: 66

Operation temperature: - 40°C~45°C (operating) /

- 20°C~45°C (startup)