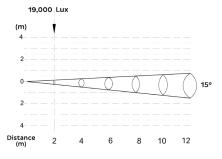

**SOURCE** Light source: 12x15 watts multi-chip RGBW

LED life expectancy: 50,000 Hrs

Peak Intensity:117500cd

**OPTICAL** Optics: 15°

SYSTEM Light output: 19,000 Lux @2m @15°

**CONTROL &** Control Protocols: DMX, RDM **PROGRAMMING** DMX control channels: 0-100%

## **Luminous Diagram**