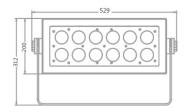

**PHYSICAL** Dimensions: 530 x 200 x 313mm

Net Weight: 12kg

Color: Off-white(Gray, Black Optional)

Housing: Die-cast aluminum

IP Rating: 66

Operation temperature: - 40°C~45°C (operating) /

- 20°C~45°C (startup)

## **Dimensions**