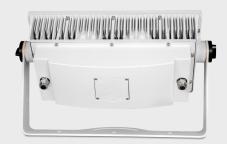

DWARF 412-RGBW is a 12x15 watts multi-chip RGBW, LED Exterior wash. It adopts a new quad LED chips, inserted with smart temperature control system, performing high color saturation and outstanding color mixing. Employing creative digital lighting dimming technology and a flexible segment control system, the fixture makes the perfect artistic lighting effect.

**PHYSICAL** Dimensions: 530 x 200 x 313mm

Net Weight: 12kg

Color: Off-white(Gray, Black Optional)

Housing: Die-cast aluminum

IP Rating: 66

Operation temperature: - 40°C~45°C (operating) /

- 20°C~45°C (startup)