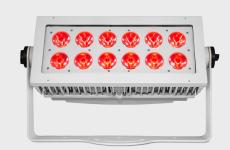

DWARF 412-RGBW is a 12x15 watts multi-chip RGBW, LED Exterior wash. It adopts a new quad LED chips, inserted with smart temperature control system, performing high color saturation and outstanding color mixing. Employing creative digital lighting dimming technology and a flexible segment control system, the fixture makes the perfect artistic lighting effect.

**SOURCE** Light source: 12x15 watts multi-chip RGBW

LED life expectancy: 50,000 Hrs

Peak Intensity:117500cd

**OPTICAL** Optics: 15°

SYSTEM Light output: 19,000 Lux @2m @15°

**CONTROL &** Control Protocols: DMX, RDM **PROGRAMMING** DMX control channels: 0-100%

Controllable sections: 3 Color Mixing: RGBW

**ELECTRICAL** Input Voltage: AC100-240V, 50/60Hz

Max Power: 200 W Power Factor: > 0.9

**CONNECTIONS** Power connection: 3m cable (input only)

Data connection: 3m cable (input + output)